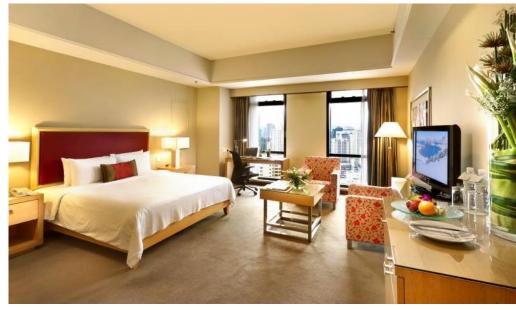

### **ROOM TYPE: PREMIER**

Experience our renewed Premier rooms which feature elegant light-wood furnishing and contemporary design. Guests will be able to relax and unwind the moment they enter the room and enjoy superior service from the hotel.

Size of the Room: 51-57 sqm Bed Type: King-sized bed or Twin beds Occupancy: 2 adults and 1 child or 3 adults with extra bed

#### Amenities:

Air Conditioning • In-room Wi-Fi Access • Cable
TV • Telephone with IDD call facilities • In-room
safe • Bath Tub • Hair Dryer • Iron and ironing
board • Mini Bar • Tea/coffee making facilities
Complimentary Daily Newspaper