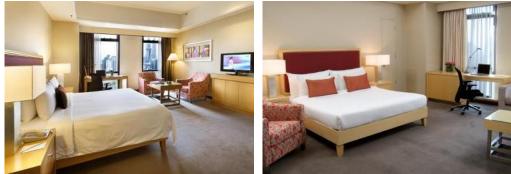

### **ROOM TYPE: PREMIER**

Experience our renewed Premier rooms which feature elegant light-wood furnishing and contemporary design. Guests will be able to relax and unwind the moment they enter the room and enjoy superior service from the hotel.

Size of the Room: 51-57 sqm Bed Type: King-sized bed or Twin beds Occupancy: 2 adults and 1 child or 3 adults with extra bed

#### Amenities:

Air Conditioning • In-room Wi-Fi Access • Cable
TV • Telephone with IDD call facilities • In-room
safe • Bath Tub • Hair Dryer • Iron and ironing
board • Mini Bar • Tea/coffee making facilities
Complimentary Daily Newspaper